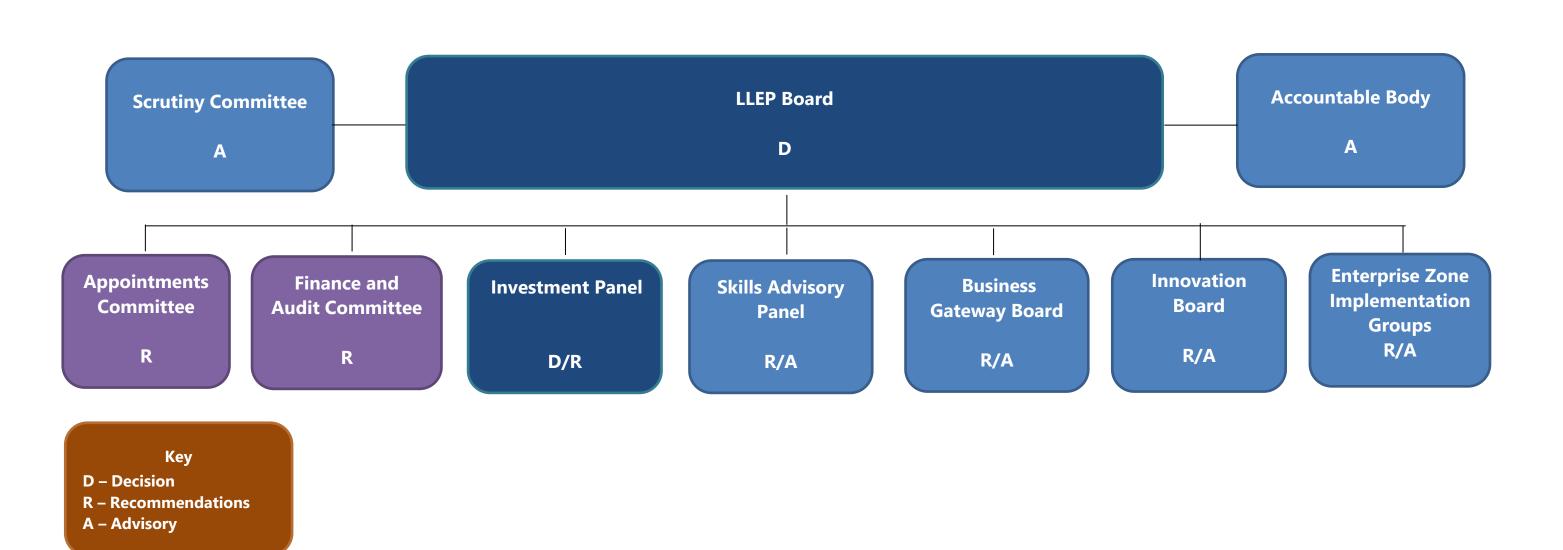

# Leicester and Leicestershire Enterprise Partnership Governance Structure

## **Appointments Committee**

| Name:        | Name:         | Name:         |
|--------------|---------------|---------------|
| Kevin Harris | Emma Anderson | Anil Majithia |

#### **Investment Board**

| Name:                      | Organisation: | Name: | Organisation: |
|----------------------------|---------------|-------|---------------|
| Dr Nik Kotecha             | LLEP director |       |               |
| Neil McGhee                | LLEP director |       |               |
| Karen Smart                | LLEP director |       |               |
| <b>Prof Robert Allison</b> | LLEP director |       |               |
|                            |               |       |               |

## **Skills Advisory Panel (SAP)**

| Name:                                  | Organisation:                   | Name:            | Organisation:                    | Name:          | Organisation:                  |
|----------------------------------------|---------------------------------|------------------|----------------------------------|----------------|--------------------------------|
| Verity Hancock                         | LLEP director                   | Pete Chandler    | Leicester City<br>Council        | Steve Piggott  | Fullhurst<br>Community College |
| Allison Tripney                        | Leicester City<br>Football Club | Matthew Davies   | Futures                          | Eloise Shelton | Vanilla                        |
| James Smalley                          | VAL                             | Gareth Thomas    | Institute of Directors           | Adele Brown    | DMU                            |
| Education and Skills<br>Funding Agency | TBC                             | Roger Matthews   | Job Centre Plus                  |                |                                |
| Jane Toman                             | Blaby District<br>Council       | Caroline Boucher | Leicestershire<br>County Council |                |                                |
| Diane Beresford                        | East Midlands<br>Chamber        | James Bagley     | Gateway College                  |                |                                |

#### **Business Gateway Board**

| Name:           | Organisation:                                        | Name:           | Organisation:                                    | Name:          | Organisation:                    |
|-----------------|------------------------------------------------------|-----------------|--------------------------------------------------|----------------|----------------------------------|
| Neil McGhee     | LLEP director                                        | Colin Fyfe      | Hinckley Building<br>Society                     | Peter Chandler | Leicester City<br>Council        |
| Diane Beresford | East Midlands<br>Chamber                             | Lewis Stringer  | British Business<br>Bank                         | Helen Harris   | Leicestershire<br>County Council |
| Mark Corbett    | СВІ                                                  | Helen Donnellan | De Montfort<br>University                        |                |                                  |
| Jenny Cross     | Cross productions and FSB                            | Grant Bourhill  | University of<br>Leicester                       |                |                                  |
| Rupert Harrison | Andrew Granger Estate Agents and Chartered Surveyors | James Arnold    | North West<br>Leicestershire<br>District Council |                |                                  |
| Ben Ravillious  | Ultimate Web and<br>Start Up                         | Matt Bowers     | Hinckley and<br>Bosworth District<br>Council     |                |                                  |

#### **Enterprise Zone Steering Groups**

# **Scrutiny Committee**

Appointed by the members (not established yet).